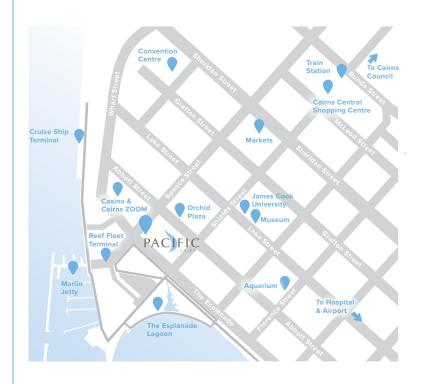

# A TRULY CENTRAL LOCATION

Located on The Esplanade, Pacific Hotel Cairns is one of the best places to stay for exploring Tropical North Queensland's iconic attractions.

Only 15 minutes from Cairns Airport, a guest lounge is available for early and late arrivals. The vibrant restaurant precinct and the Esplanade Lagoon is just across from the hotel, lined with waterside boardwalks, parklands, markets and the Reef Fleet Terminal. Essential amenities are walking distance, as well as local attractions and shopping.