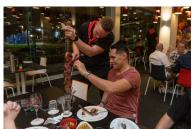

#### BUSHFIRE FLAME GRILL

The must-try dining experience in Cairns! Indulge in a three-crouse, all-you-can-eat churrasco experience like not other. Flame-grilled skewers of Brazilian meat circle the restaurant and are carved right at your table.

Breakfast Buffet | 6.30am - 9.30am | 7-days

All-you-can-eat churrasco 5.00pm - 9pm | Tuesday - Friday 5.00pm - 9.30pm | Friday & Saturday