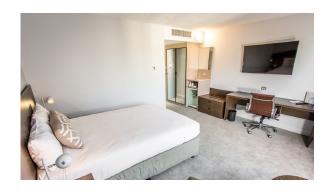

# SUPERIOR BALCONY ROOM

SIZE

Private balcony

• 1x queen bed

Walk-in shower

Interconnecting rooms available

79 rooms 26sqm

SIZE

25sqm

Upgrade available to Superior Balcony Plus Room

(subject to availability, higher floor views)