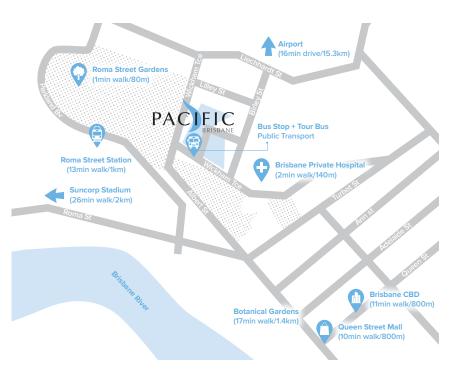

# A TRULY CENTRAL LOCATION

Located in Spring Hill overlooking the vibrant city, Pacific Hotel Brisbane provides easy access to nearby hospitals, city, Roma Street station and Suncorp Stadium. Pacific Hotel Brisbane can be easily reached from Brisbane Airport via car or train. Once here, guests are a short walk to the CBD or a free loop bus runs Monday - Friday from outside the hotel.