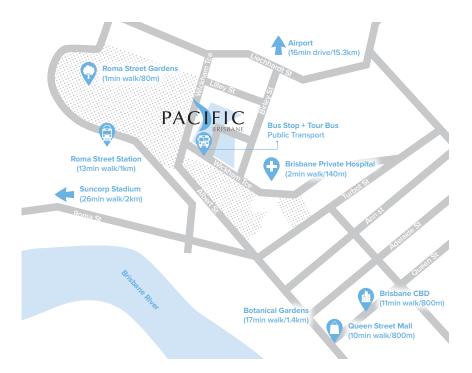

# A TRULY CENTRAL LOCATION

Located in Spring Hill overlooking the vibrant city, Pacific Hotel Brisbane provides easy access to nearby hospitals, city, Roma Street station and Suncorp Stadium. Pacific Hotel Brisbane can be easily reached from Brisbane Airport via car or train. Once here, guests are a short walk to the CBD or a free loop bus runs everyday from outside the hotel.