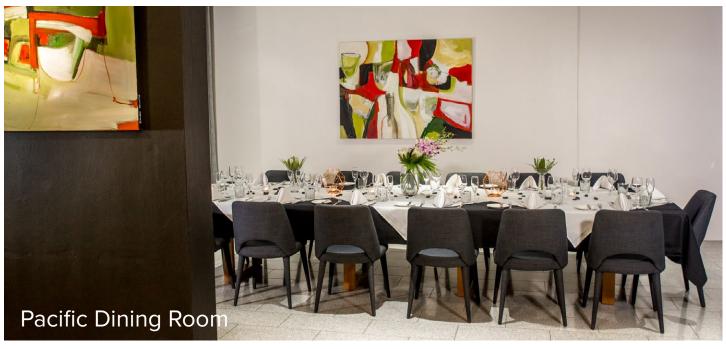

### Room Capacities

The below table outlines the maximum capacity for each venue at Pacific Hotel Brisbane, dependent on the sqm rule set by the Queensland government at the time of your conference, meeting or event in Brisbane.

| ROOM<br>CAPACITIES  | Sqm | 000 000<br>000 000<br>000 000 |           |         | ••••••  |         | • • •    |           |
|---------------------|-----|-------------------------------|-----------|---------|---------|---------|----------|-----------|
|                     |     | THEATRE                       | CLASSROOM | U-SHAPE | CABARET | BANQUET | COCKTAIL | BOARDROOM |
| PANORAMA ROOM       | 110 | 50                            | 30        | 20      | 45      | 80      | 120      | 20        |
| PARKLANDS ROOM      | 137 | 150                           | 60        | 30      | 80      | 110     | 180      | 30        |
| PACIFIC DINING ROOM | 78  | 20                            | 12        | 16      | 20      | 40      | 50       | 18        |
| SKY BOARDROOM       | 45  | -                             | -         | -       | -       | 18      | 15       | 16        |