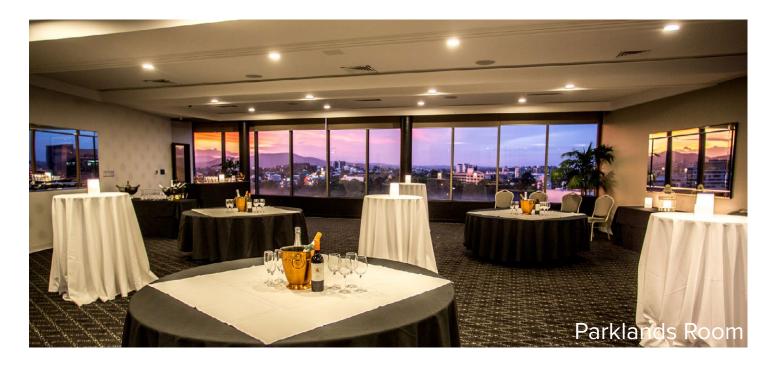

| ROOM<br>CAPACITIES  | Sqm | 000 000<br>000 000<br>000 000 |           |         | ••••••  |         | • • •    |           |
|---------------------|-----|-------------------------------|-----------|---------|---------|---------|----------|-----------|
|                     |     | THEATRE                       | CLASSROOM | U-SHAPE | CABARET | BANQUET | COCKTAIL | BOARDROOM |
| PANORAMA ROOM       | 110 | 50                            | 30        | 20      | 45      | 80      | 120      | 20        |
| PARKLANDS ROOM      | 137 | 150                           | 60        | 30      | 80      | 110     | 180      | 30        |
| PACIFIC DINING ROOM | 78  | 20                            | 12        | 16      | 20      | 40      | 50       | 18        |
| SKY BOARDROOM       | 45  | -                             | -         | -       | -       | 18      | 15       | 16        |