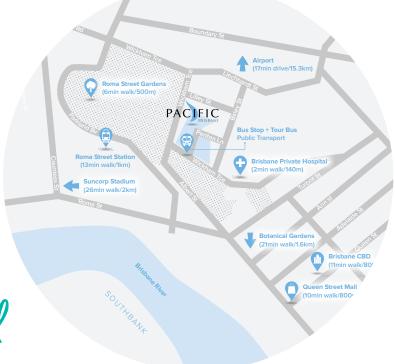

#### A truly central location

Located in Spring Hill overlooking the city and parklands, the Pacific Hotel Brisbane offers guests stunning views from private balconies and provides easy access to the nearby hospitals, CBD, Roma Street Station and Suncorp Stadium.