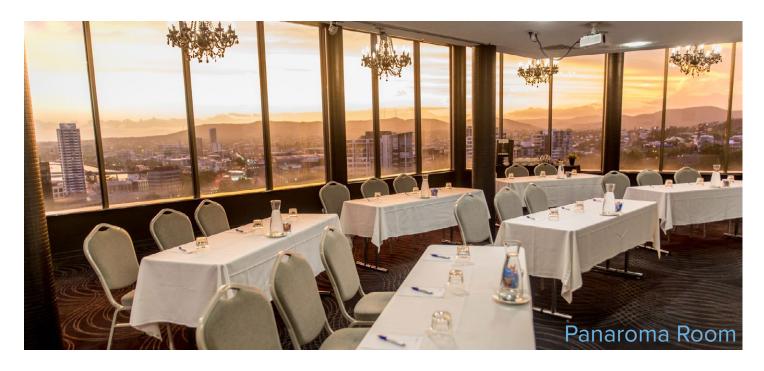

| ROOM<br>CAPACITIES  | Sqm | 000 000<br>000 000<br>000 000 |           |         | ••••••  |         | • • •    |           |
|---------------------|-----|-------------------------------|-----------|---------|---------|---------|----------|-----------|
|                     |     | THEATRE                       | CLASSROOM | U-SHAPE | CABARET | BANQUET | COCKTAIL | BOARDROOM |
| PANORAMA ROOM       | 110 | 50                            | 30        | 20      | 45      | 80      | 120      | 20        |
| PARKLANDS ROOM      | 137 | 150                           | 60        | 30      | 80      | 110     | 180      | 30        |
| PACIFIC DINING ROOM | 78  | 20                            | 12        | 16      | 20      | 40      | 50       | 18        |
| SKY BOARDROOM       | 45  | -                             | -         | -       | -       | 18      | 15       | 16        |