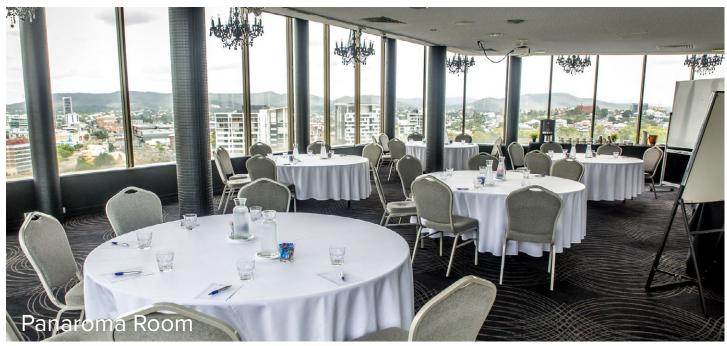

| ROOM<br>CAPACITIES  | Sqm | 000 000<br>000 000<br>000 000 |           |         | ••••••  |         | • • •    |           |
|---------------------|-----|-------------------------------|-----------|---------|---------|---------|----------|-----------|
|                     |     | THEATRE                       | CLASSROOM | U-SHAPE | CABARET | BANQUET | COCKTAIL | BOARDROOM |
| PANORAMA ROOM       | 110 | 50                            | 30        | 20      | 45      | 80      | 120      | 20        |
| PARKLANDS ROOM      | 137 | 150                           | 60        | 30      | 80      | 110     | 180      | 30        |
| PACIFIC DINING ROOM | 78  | 20                            | 12        | 16      | 20      | 40      | 50       | 18        |
| SKY BOARDROOM       | 45  | -                             | -         | -       | -       | 18      | 15       | 16        |