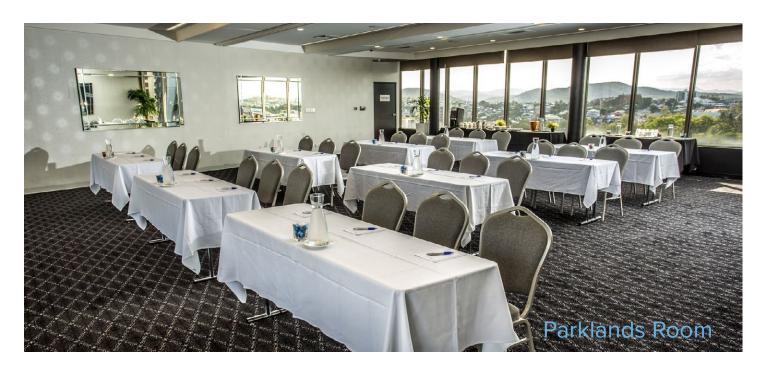

### Room Capacities

The below table outlines the maximum capacity for each venue at Pacific Hotel Brisbane, dependent on the sqm rule set by the Queensland government at the time of your conference, meeting or event in Brisbane.

| ROOM<br>CAPACITIES  | Sqm | 000 000<br>000 000<br>000 000 |           |         | ••••••  |         | • • •    |           |
|---------------------|-----|-------------------------------|-----------|---------|---------|---------|----------|-----------|
|                     |     | THEATRE                       | CLASSROOM | U-SHAPE | CABARET | BANQUET | COCKTAIL | BOARDROOM |
| PANORAMA ROOM       | 110 | 50                            | 30        | 20      | 45      | 80      | 120      | 20        |
| PARKLANDS ROOM      | 137 | 150                           | 60        | 30      | 80      | 110     | 180      | 30        |
| PACIFIC DINING ROOM | 78  | 20                            | 12        | 16      | 20      | 40      | 50       | 18        |
| SKY BOARDROOM       | 45  | -                             | -         | -       | -       | 18      | 15       | 16        |