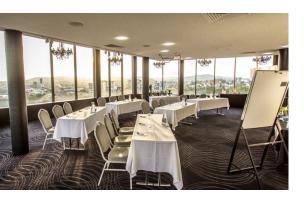

### Room Capacities

The below table outlines the maximum capacity for each venue at Pacific Hotel Brisbane, dependent on the sqm rule set by the Queensland government at the time of your conference, meeting or event in Brisbane.

| ROOM<br>CAPACITIES  | Sqm | 000 000<br>000 000<br>000 000 |           |         | ••••••  |         | • • •    |           |
|---------------------|-----|-------------------------------|-----------|---------|---------|---------|----------|-----------|
|                     |     | THEATRE                       | CLASSROOM | U-SHAPE | CABARET | BANQUET | COCKTAIL | BOARDROOM |
| PANORAMA ROOM       | 110 | 50                            | 30        | 20      | 45      | 80      | 120      | 20        |
| PARKLANDS ROOM      | 137 | 150                           | 60        | 30      | 80      | 110     | 180      | 30        |
| PACIFIC DINING ROOM | 78  | 20                            | 12        | 16      | 20      | 40      | 50       | 18        |
| SKY BOARDROOM       | 45  | -                             | -         | -       | -       | 18      | 15       | 16        |