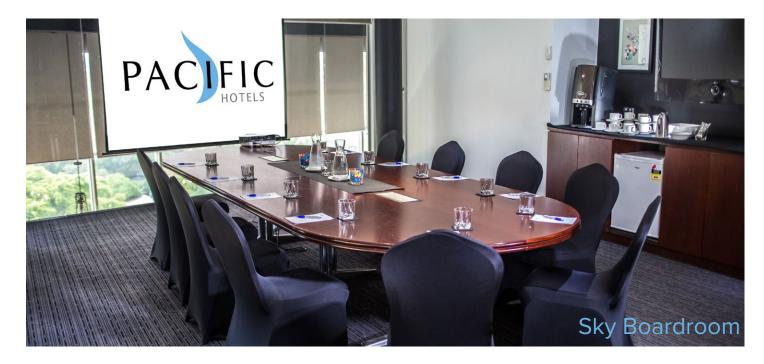

### Room Capacities

The below table outlines the maximum capacity for each venue at Pacific Hotel Brisbane, dependent on the sqm rule set by the Queensland government at the time of your conference, meeting or event in Brisbane.

| ROOM<br>CAPACITIES  | Sqm | 000 000<br>000 000<br>000 000 |           |         | ••••••  |         | • • •    |           |
|---------------------|-----|-------------------------------|-----------|---------|---------|---------|----------|-----------|
|                     |     | THEATRE                       | CLASSROOM | U-SHAPE | CABARET | BANQUET | COCKTAIL | BOARDROOM |
| PANORAMA ROOM       | 110 | 50                            | 30        | 20      | 45      | 80      | 120      | 20        |
| PARKLANDS ROOM      | 137 | 150                           | 60        | 30      | 80      | 110     | 180      | 30        |
| PACIFIC DINING ROOM | 78  | 20                            | 12        | 16      | 20      | 40      | 50       | 18        |
| SKY BOARDROOM       | 45  | -                             | -         | -       | -       | 18      | 15       | 16        |