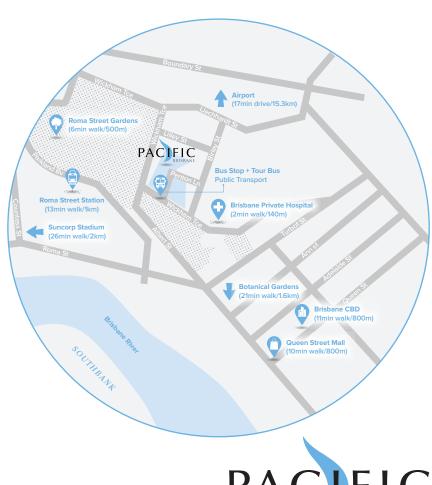

### A truly central location

Located in Spring Hill overlooking Brisbane city, Pacific Hotel Brisbane offers guests stunning views from private balconies and overlooks Roma St Parklands and the cityscape.