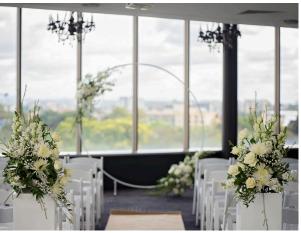

# Ceremony Packages

Ceremony packages can be coordinated upon request. Say 'I do' against the stunning backdrop of the parklands and city or venture outdoors for a parkland ceremony.

Roma St Parklands offers six distinct precincts to provide the perfect backdrop for your wedding — City View Saddle, Fig Tree Terrace, Flying Duck, Harry Oakman Pavilion, Palm Tree Court and Sunset Glade. Please speak to our team to organise a parkland permit.